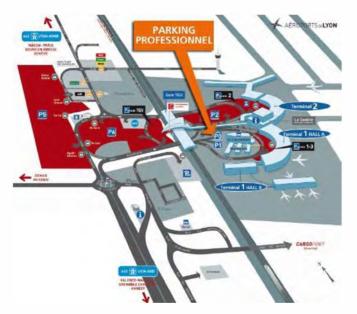

## WHERE CAN I FIND MY CENTER?

#### Access to the center:

### From the A42 (Paris-Geneva)

Take the A432 towards Saint Exupéry Airport.

Exit 4: Saint-Laurent-de-Mure.

Follow Parc d'activité " les Marches du Rhône ".

The Restitution Center is located near the "La Poste" building

### From the A43 (Lyon, Marseille, Chambery, Grenoble)

Take the A432 towards Saint Exupéry Airport.

Exit 5: Saint-Laurent-de-Mure.

Follow Parc d'activité " les Marches du Rhône".

The Restitution Center is located near the "La Poste" building