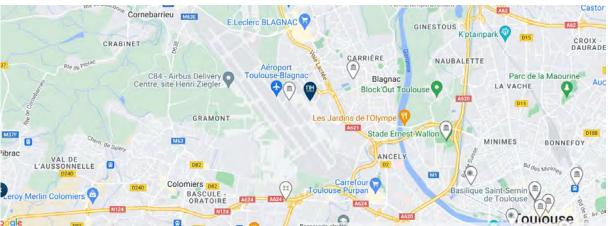

## WHERE CAN I FIND MY CENTER?

#### How to get here:

#### From Toulouse by car

From the A621 freeway, take exit 3 (Le Ritouret) and at the traffic circles follow signs for Aviation d'affaires/Aérogare.

Continue on rue Henri Potez, then turn right and follow the Aérogare signs.

Continue straight ahead on rue Charles Lindbergh and cross the tramway tracks.

Then follow the streetcar tracks to the next set of traffic lights. The hotel is on the left.